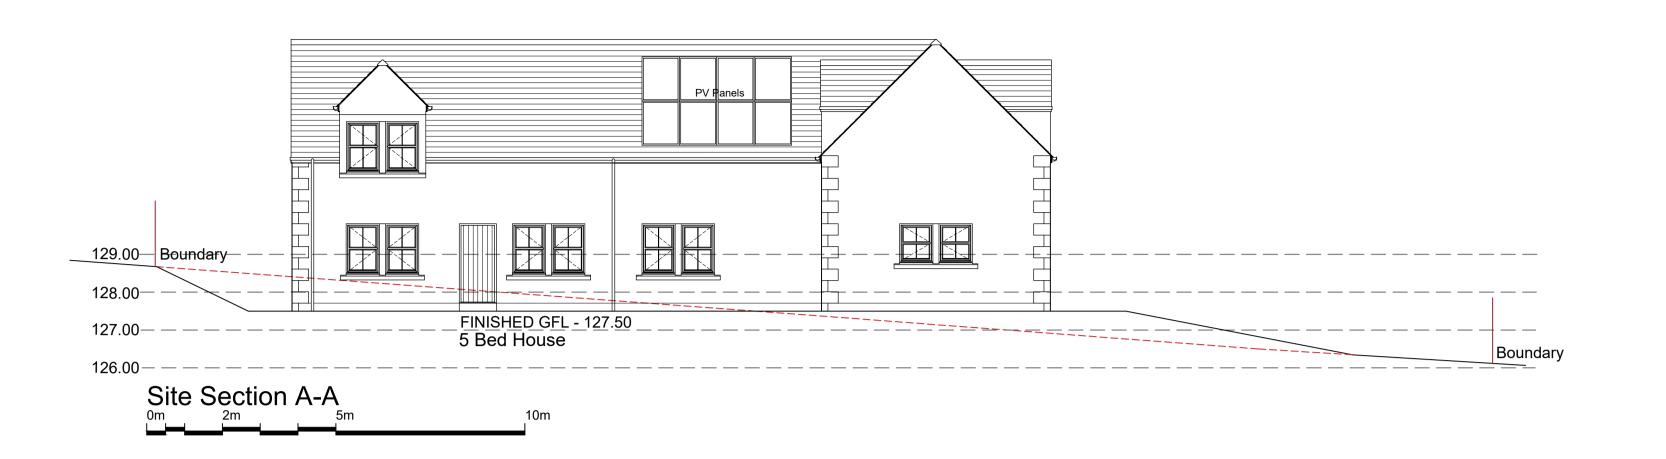

## First Floor Plan & Site Section

| scale          | size      | date   | drawn     | checked |
|----------------|-----------|--------|-----------|---------|
| 1:100, 1:50    | <b>A1</b> | MAR 21 | <b>FH</b> |         |
| drawing status |           |        |           |         |