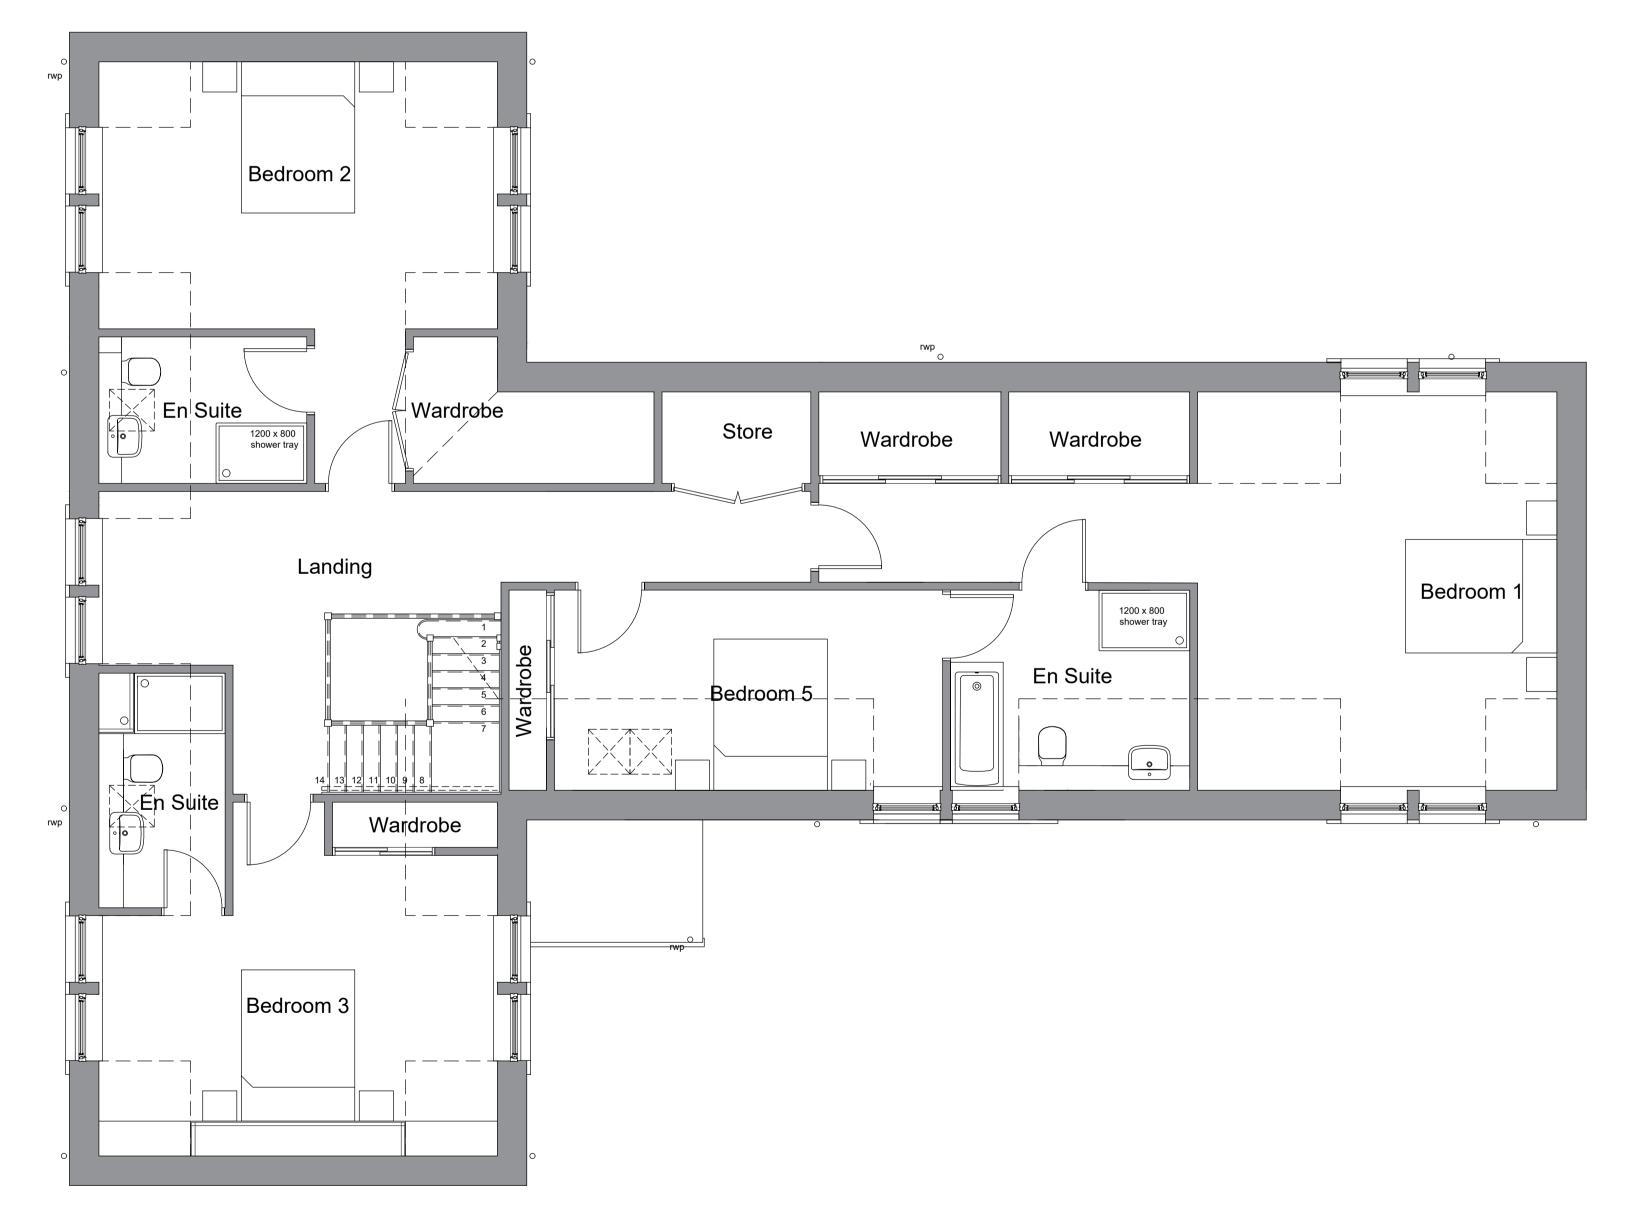

First Floor Plan

notes:

. This drawing is Copyright reserved and should be used only for the purposes intended in its original issue.

2. This drawing is to be read in conjunction with all relevant drawings and specifications including those from other Consultants.

## First Floor Plan & Site Section

| scale          | size      | date   | drawn     | checked |
|----------------|-----------|--------|-----------|---------|
| 1:100, 1:50    | <b>A1</b> | MAR 21 | <b>FH</b> |         |
| drawing status |           |        |           |         |